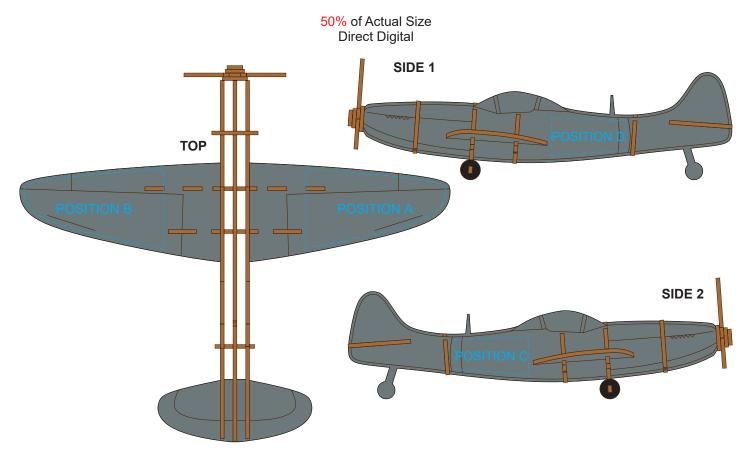

## BRANDING SPECIFICATION - Spitfire Wooden Model - 124054

This product is a natural material, please allow for variances in grain pattern and engraving colour. Up to a 2mm tolerance is expected for alignment of the printed artwork against the engraved lines. Slight inconsistencies are to be considered acceptable if the artwork is printed over an engraved line.

Up to a 2mm tolerance is expected for alignment of the printed artwork against the engraved lines. Slight inconsistencies are to be considered acceptable if the artwork is printed over an engraved line.