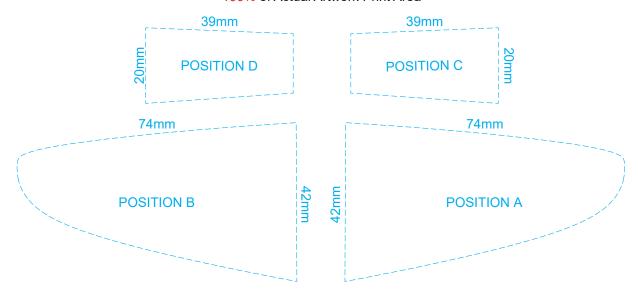

Up to a 2mm tolerance is expected for alignment of the printed artwork against the engraved lines. Slight inconsistencies are to be considered acceptable if the artwork is printed over an engraved line.



## 50% of Actual Size Screen Print (One Colour)



Up to a 2mm tolerance is expected for alignment of the printed artwork against the engraved lines. Slight inconsistencies are to be considered acceptable if the artwork is printed over an engraved line.

Blue Line = Safe area for Arwork

## 100% of Actual Artwork Print Area



## BRANDING SPECIFICATION - Spitfire Wooden Model - 124054



This product is a natural material, please allow for variances in grain pattern and engraving colour. Up to a 2mm tolerance is expected for alignment of the printed artwork against the engraved lines. Slight inconsistencies are to be considered acceptable if the artwork is printed over an engraved line.





Artwork will be printed directly onto the product via CMYK printing (no white) Colours will not be vibrant due to white ink not being available for this process.