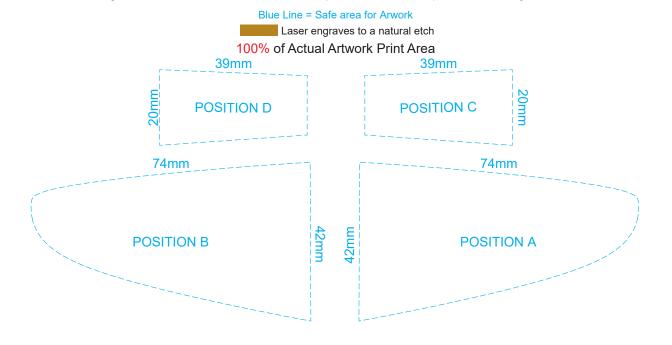

ht inconsistencies are to be considered acceptable if the artwork is printed over an engraved line.



## 50% of Actual Size Screen Print (One Colour)



Up to a 2mm tolerance is expected for alignment of the printed artwork against the engraved lines. Slight inconsistencies are to be considered acceptable if the artwork is printed over an engraved line.

Blue Line = Safe area for Arwork

## 100% of Actual Artwork Print Area



## BRANDING SPECIFICATION - Spitfire Wooden Model - 124054



This product is a natural material, please allow for variances in grain pattern and engraving colour. Up to a 2mm tolerance is expected for alignment of the printed artwork against the engraved lines. Slight inconsistencies are to be considered acceptable if the artwork is printed over an engraved line.





Artwork will be printed directly onto the product via CMYK printing (no white) Colours will not be vibrant due to white ink not being available for this process.