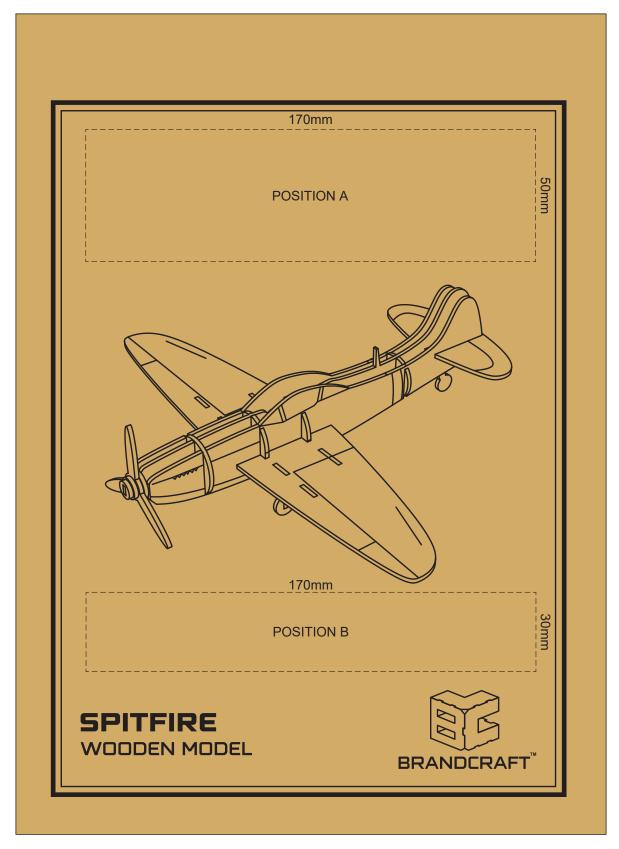

## BRANDING SPECIFICATION - Spitfire Wooden Model - 124054

This product is a natural material, please allow for variances in grain pattern and engraving colour. Up to a 2mm tolerance is expected for alignment of the printed artwork against the engraved lines. Slight inconsistencies are to be considered acceptable if the artwork is printed over an engraved line.

Artwork will be printed directly onto the product via CMYK printing (no white) Colours will not be vibrant due to white ink not being available for this process.