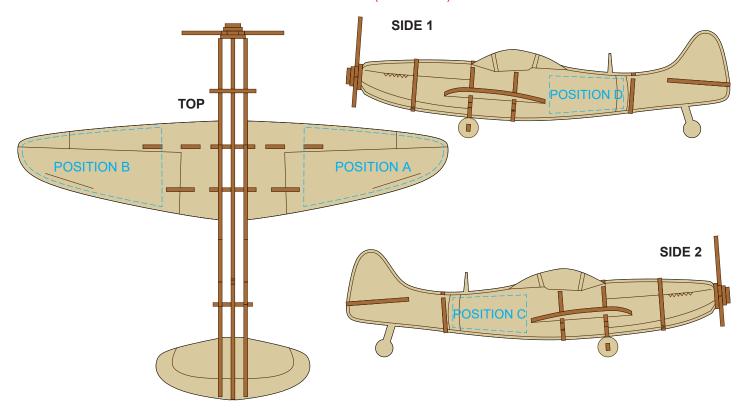

Artwork will be printed directly onto the product via CMYK printing (no white) Colours will not be vibrant due to white ink not being available for this process.

## 50% of Actual Size Screen Print (One Colour)

Up to a 2mm tolerance is expected for alignment of the printed artwork against the engraved lines. Slight inconsistencies are to be considered acceptable if the artwork is printed over an engraved line.