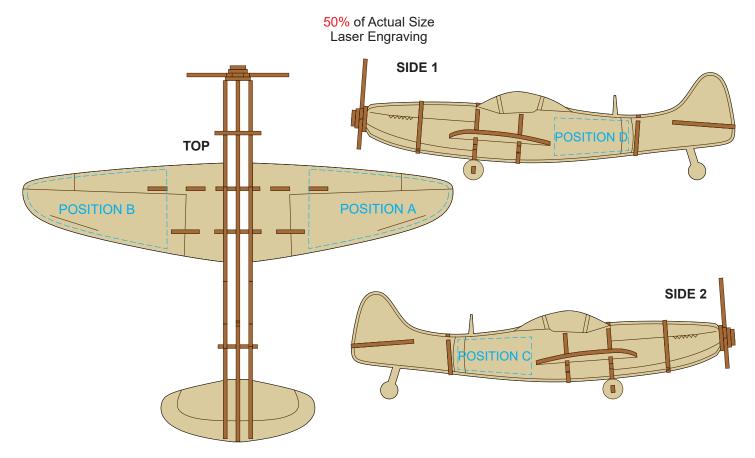

Up to a 2mm tolerance is expected for alignment of the printed artwork against the engraved lines. Slight inconsistencies are to be considered acceptable if the artwork is printed over an engraved line.

## 50% of Actual Size Screen Print (One Colour)

Up to a 2mm tolerance is expected for alignment of the printed artwork against the engraved lines. Slight inconsistencies are to be considered acceptable if the artwork is printed over an engraved line.