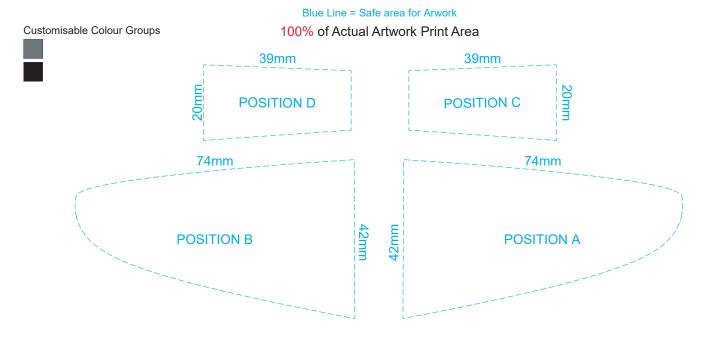

Up to a 2mm tolerance is expected for alignment of the printed artwork against the engraved lines. Slight inconsistencies are to be considered acceptable if the artwork is printed over an engraved line.



## 50% of Actual Size Screen Print (One Colour)



Up to a 2mm tolerance is expected for alignment of the printed artwork against the engraved lines. Slight inconsistencies are to be considered acceptable if the artwork is printed over an engraved line.

Blue Line = Safe area for Arwork

## 100% of Actual Artwork Print Area



## BRANDING SPECIFICATION - Spitfire Wooden Model - 124054



This product is a natural material, please allow for variances in grain pattern and engraving colour. Up to a 2mm tolerance is expected for alignment of the printed artwork against the engraved lines. Slight inconsistencies are to be considered acceptable if the artwork is printed over an engraved line.





Artwork will be printed directly onto the product via CMYK printing (no white) Colours will not b