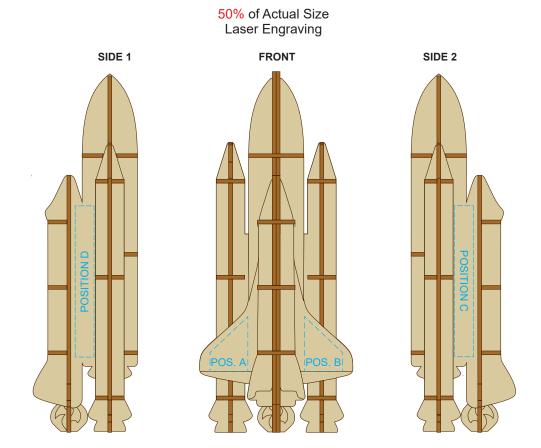

#### BRANDING SPECIFICATION - Rocket Ship Wooden Model - 124051

This product is made from natural wood, therefore some slight colour variation are considered acceptable. The product is provided flat packed in a cardboard sleeve with assembly instructions.

This product is a natural material, please allow for variances in grain pattern and engraving colour. Up to a 2mm tolerance is expected for alignment of the printed artwork against the engraved lines. Slight inconsistencies are to be considered acceptable if the artwork is printed over an engraved line.

Blue Line = Safe area for Arwork

Laser engraves to a natural etch

100% of Actual Artwork Print Area