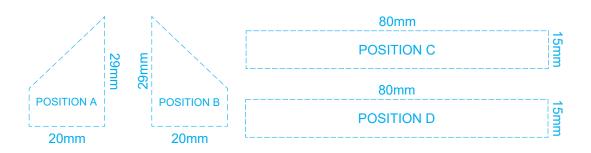

15mm

15mm

80mm

**POSITION D** 

**POSITION B** 

20mm

Blue Line = Safe area for Arwork