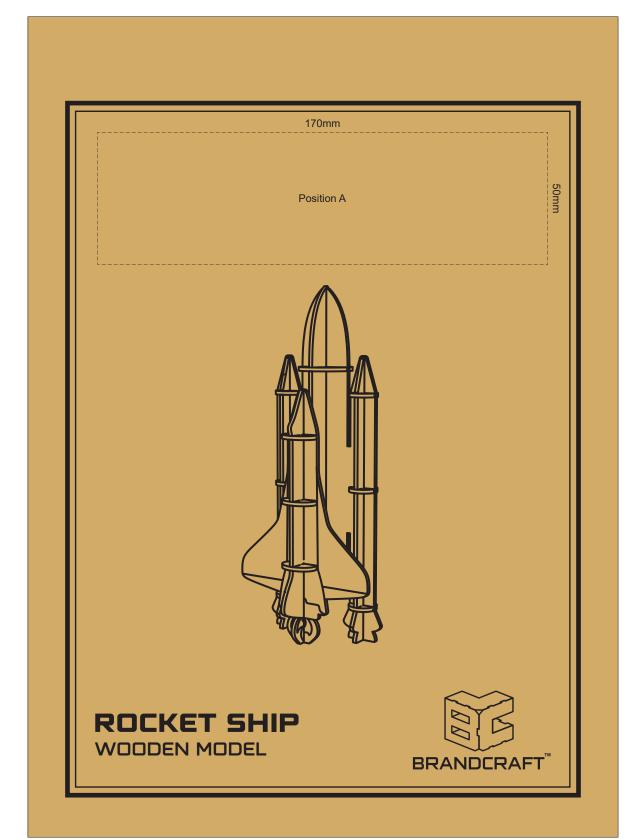

## 70% of Actual Size Digital Packaging Print

Artwork will be printed directly onto the product via CMYK printing (no white) Colours will not be vibrant due to white ink not being available for this process.

# BRANDING SPECIFICATION - Rocket Ship Wooden Model - 124051

The pre-printed cardboard sleeve will come with assembly instructions at the back.