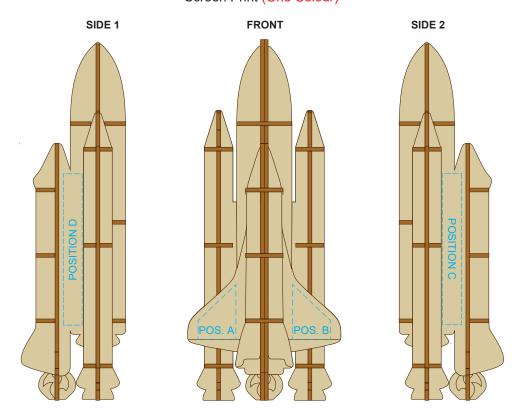

### 50% of Actual Size Screen Print (One Colour)

Up to a 2mm tolerance is expected for alignment of the printed artwork against the engraved lines. Slight inconsistencies are to be considered acceptable if the artwork is printed over an engraved line.

Up to a 2mm tolerance is expected for alignment of the printed artwork against the engraved lines. Slight inconsistencies are to be considered acceptable if the artwork is printed over an engraved line.