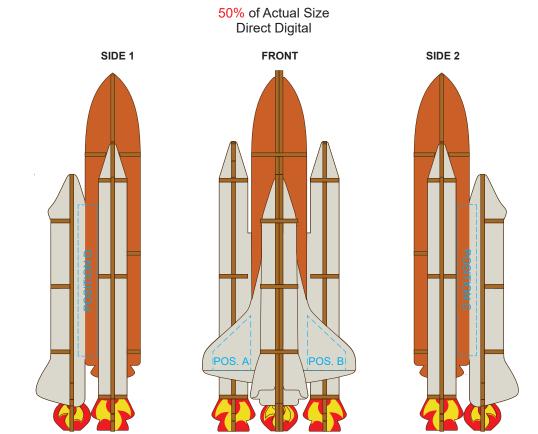

#### BRANDING SPECIFICATION - Rocket Ship Wooden Model - 124051

This product is made from natural wood, therefore some slight colour variation are considered acceptable. The product is provided flat packed in a cardboard sleeve with assembly instructions.

This product is a natural material, please allow for variances in grain pattern and engraving colour. Up to a 2mm tolerance is expected for alignment of the printed artwork against the engraved lines. Slight inconsistencies are to be considered acceptable if the artwork is printed over an engraved line.