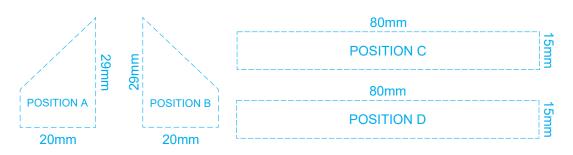

15mm

15mm

80mm

**POSITION D** 

**POSITION B** 

20mm

Blue Line = Safe area for Arwork

## BRANDING SPECIFICATION - Rocket Ship Wooden Model - 124051

**POSITION A** 

20mm

Each colour group can be customised to any single colour. Please provide CMYK / PMS values (close matched) for each colour group or specify if solid colour fill is not required. The product is provided flat packed in a cardboard sleeve with assembly instructions.

Blue Line = Safe area for Arwork

100% of Actual Artwork Print Area