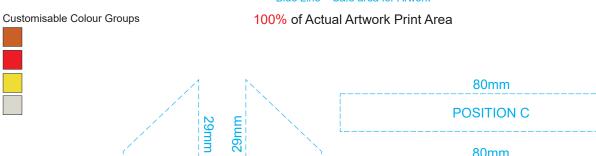

## BRANDING SPECIFICATION - Rocket Ship Wooden Model - 124051

**POSITION A** 

20mm

Each colour group can be customised to any single colour. Please provide CMYK / PMS values (close matched) for each colour group or specify if solid colour fill is not required. The product is provided flat packed in a cardboard sleeve with assembly instructions.

Blue Line = Safe area for Arwork

100% of Actual Artwork Print Area