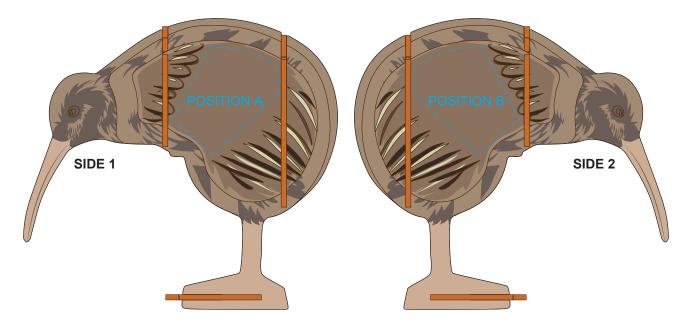

70% of Actual Size Direct Digital

Up to a 2mm tolerance is expected for alignment of the printed artwork against the engraved lines. Slight inconsistencies are to be considered acceptable if the artwork is printed over an engraved line.