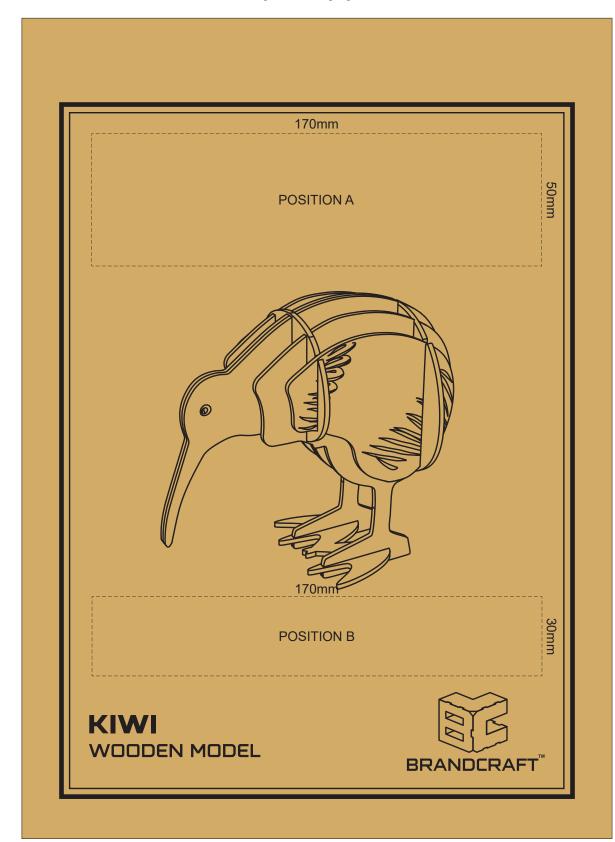

The product is provided flat packed in a cardboard sleeve with assembly instructions.