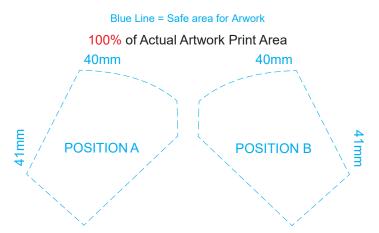

70% of Actual Size Direct Digital

Up to a 2mm tolerance is expected for alignment of the printed artwork against the engraved lines. Slight inconsistencies are to be considered acceptable if the artwork is printed over an engraved line.