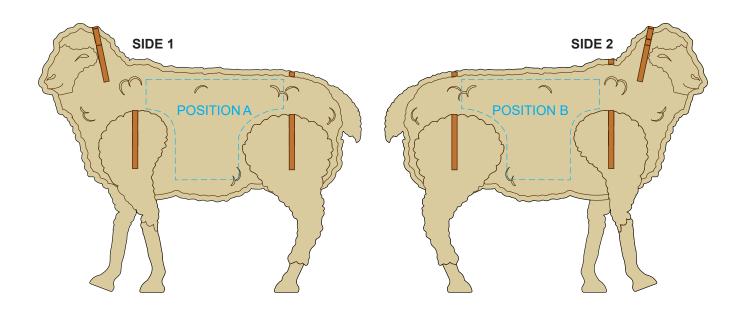

# 70% of Actual Size Direct Digital



Up to a 2mm tolerance is expected for alignment of the printed artwork against the engraved lines. Slight inconsistencies are to be considered acceptable if the artwork is printed over an engraved line

Blue Line = Safe area for Arwork

# 100% of Actual Artwork Print Area



#### BRANDING SPECIFICATION - Sheep Wooden Model - 124048

# 70% of Actual Size Screen Print (One Colour)



Up to a 2mm tolerance is expected for alignment of the printed artwork against the engraved lines. Slight inconsistencies are to be considered acceptable if the artwork is printed over an engraved line

Blue Line = Safe area for Arwork

# 100% of Actual Artwork Print Area



#### BRANDING SPECIFICATION - Sheep Wooden Model - 124048

### 70% of Actual Size Laser Engraving



This product is a natural material, please allow for variances in grain pattern and engraving colour. Up to a 2mm tolerance is expected for alignment of the printed artwork against the engraved lines. Slight inconsistencies are to be considered acceptable if the artwork is printed over an engraved line

Blue Line = Safe area for Arwork

Laser engraves to a natural etch

100% of Actual Artwork Print Area





Artwork will be printed directly onto the product via CMYK printing (no white) Colours will not be vibrant due to white ink not being available for this process.