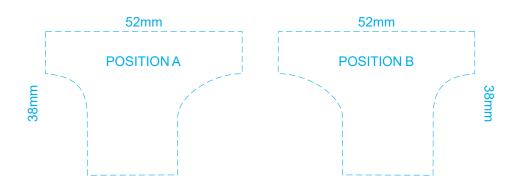

# 100% of Actual Artwork Print Area

Blue Line = Safe area for Arwork

# 70% of Actual Size Screen Print (One Colour)

Up to a 2mm tolerance is expected for alignment of the printed artwork against the engraved lines. Slight inconsistencies are to be considered acceptable if the artwork is printed over an engraved line