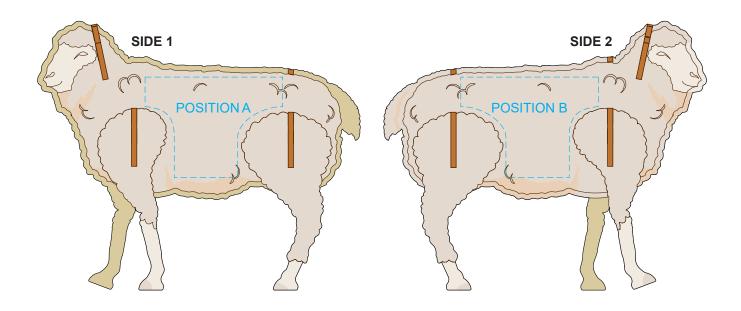

#### BRANDING SPECIFICATION - Sheep Wooden Model - 124048

# 70% of Actual Size Direct Digital

Up to a 2mm tolerance is expected for alignment of the printed artwork against the engraved lines. Slight inconsistencies are to be considered acceptable if the artwork is printed over an engraved line

Blue Line = Safe area for Arwork

# 100% of Actual Artwork Print Area