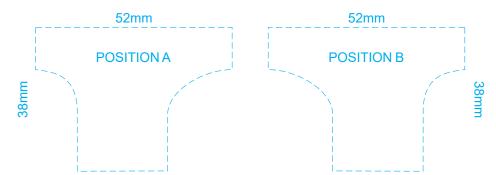

# 70% of Actual Size Direct Digital

Up to a 2mm tolerance is expected for alignment of the printed artwork against the engraved lines. Slight inconsistencies are to be considered acceptable if the artwork is printed over an engraved line

Blue Line = Safe area for Arwork

# 100% of Actual Artwork Print Area