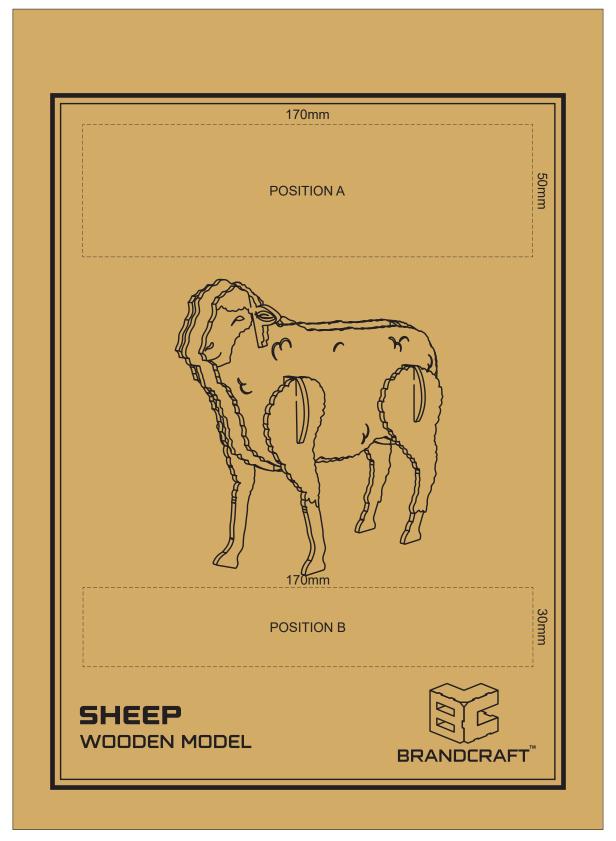

# 70% of Actual Size Screen Print (One Colour)

Up to a 2mm tolerance is expected for alignment of the printed artwork against the engraved lines. Slight inconsistencies are to be considered acceptable if the artwork is printed over an engraved line

Blue Line = Safe area for Arwork

# 100% of Actual Artwork Print Area