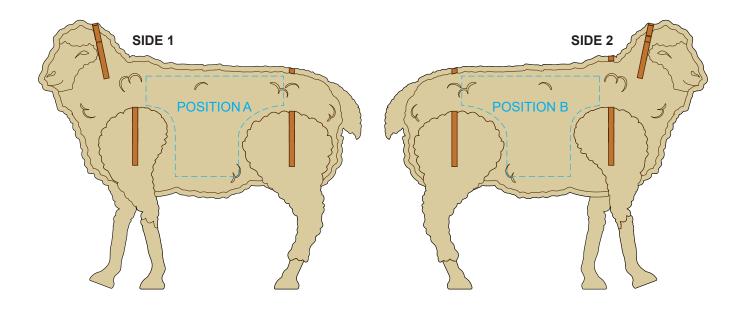

#### BRANDING SPECIFICATION - Sheep Wooden Model - 124048

# 70% of Actual Size Screen Print (One Colour)

Up to a 2mm tolerance is expected for alignment of the printed artwork against the engraved lines. Slight inconsistencies are to be considered acceptable if the artwork is printed over an engraved line

Blue Line = Safe area for Arwork

# 100% of Actual Artwork Print Area