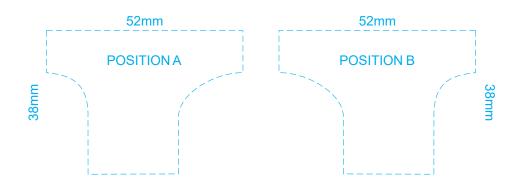

# 100% of Actual Artwork Print Area

Blue Line = Safe area for Arwork

# 70% of Actual Size Direct Digital

Up to a 2mm tolerance is expected for alignment of the printed artwork against the engraved lines. Slight inconsistencies are to be considered acceptable if the artwork is printed over an engraved line